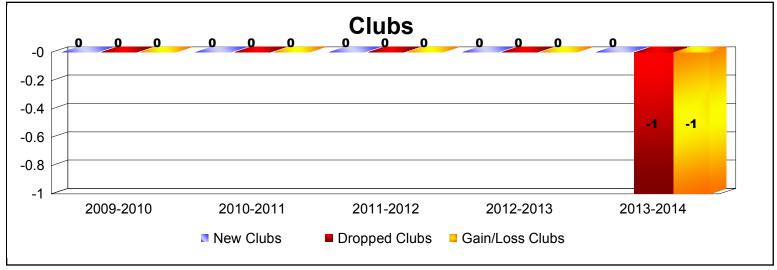

MBR0065 Page 1 of 2 9/2/2014 12:29:05PM

District U 1 ONTARIO As of June 2014 Cumulative

| Year      | New<br>Clubs | Dropped<br>Clubs | Gain/<br>Loss<br>Clubs | New<br>Members | Charter<br>Members | Reinstate<br>Members | Transfer<br>Members | Total<br>Member<br>Added | Total<br>Members<br>Dropped | Gain/<br>Loss<br>Members |
|-----------|--------------|------------------|------------------------|----------------|--------------------|----------------------|---------------------|--------------------------|-----------------------------|--------------------------|
| 2009-2010 | 0            | 0                | 0                      | 0              | 0                  | 0                    | 0                   | 0                        | -1                          | -1                       |
| 2010-2011 | 0            | 0                | 0                      | 1              | 0                  | 0                    | 0                   | 1                        | 0                           | 1                        |
| 2011-2012 | 0            | 0                | 0                      | 0              | 0                  | 0                    | 0                   | 0                        | 0                           | 0                        |
| 2012-2013 | 0            | 0                | 0                      | 0              | 0                  | 0                    | 0                   | 0                        | -11                         | -11                      |
| 2013-2014 | 0            | -1               | -1                     | 0              | 0                  | 0                    | 0                   | 0                        | -1                          | -1                       |
| Average   | 0            | 0                | 0                      | 0              | 0                  | 0                    | 0                   | 0                        | -3                          | -2                       |