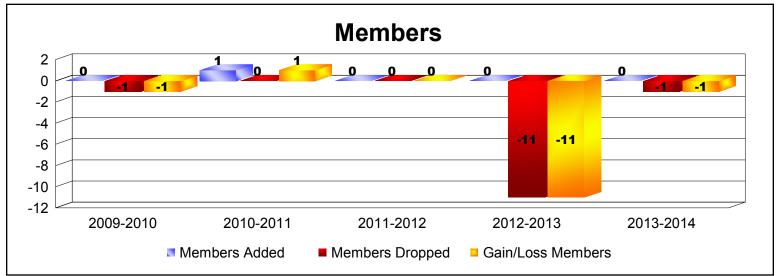

MBR0065 Page 1 of 2 9/2/2014 12:29:05PM

District U 1 ONTARIO As of June 2014 Cumulative

| Year      | New<br>Clubs | Dropped<br>Clubs | Gain/<br>Loss<br>Clubs | New<br>Members | Charter<br>Members | Reinstate<br>Members | Transfer<br>Members | Total<br>Member<br>Added | Total<br>Members<br>Dropped | Gain/<br>Loss<br>Members |
|-----------|--------------|------------------|------------------------|----------------|--------------------|----------------------|---------------------|--------------------------|-----------------------------|--------------------------|
| 2009-2010 | 0            | 0                | 0                      | 0              | 0                  | 0                    | 0                   | 0                        | -1                          | -1                       |
| 2010-2011 | 0            | 0                | 0                      | 1              | 0                  | 0                    | 0                   | 1                        | 0                           | 1                        |
| 2011-2012 | 0            | 0                | 0                      | 0              | 0                  | 0                    | 0                   | 0                        | 0                           | 0                        |
| 2012-2013 | 0            | 0                | 0                      | 0              | 0                  | 0                    | 0                   | 0                        | -11                         | -11                      |
| 2013-2014 | 0            | -1               | -1                     | 0              | 0                  | 0                    | 0                   | 0                        | -1                          | -1                       |
| Average   | 0            | 0                | 0                      | 0              | 0                  | 0                    | 0                   | 0                        | -3                          | -2                       |