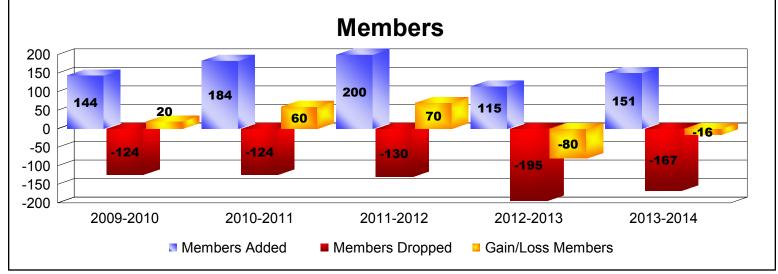

District U 1 QUEBEC As of June 2014 Cumulative

| Year      | New<br>Clubs | Dropped<br>Clubs | Gain/<br>Loss<br>Clubs | New<br>Members | Charter<br>Members | Reinstate<br>Members | Transfer<br>Members | Total<br>Member<br>Added | Total<br>Members<br>Dropped | Gain/<br>Loss<br>Members |
|-----------|--------------|------------------|------------------------|----------------|--------------------|----------------------|---------------------|--------------------------|-----------------------------|--------------------------|
| 2009-2010 | 0            | -3               | -3                     | 121            | 8                  | 4                    | 11                  | 144                      | -124                        | 20                       |
| 2010-2011 | 2            | 0                | 2                      | 134            | 40                 | 6                    | 4                   | 184                      | -124                        | 60                       |
| 2011-2012 | 1            | 0                | 1                      | 152            | 32                 | 10                   | 6                   | 200                      | -130                        | 70                       |
| 2012-2013 | 0            | -1               | -1                     | 107            | 0                  | 6                    | 2                   | 115                      | -195                        | -80                      |
| 2013-2014 | 0            | -1               | -1                     | 137            | 0                  | 10                   | 4                   | 151                      | -167                        | -16                      |
| Average   | 1            | -1               | 0                      | 130            | 16                 | 7                    | 5                   | 159                      | -148                        | 11                       |