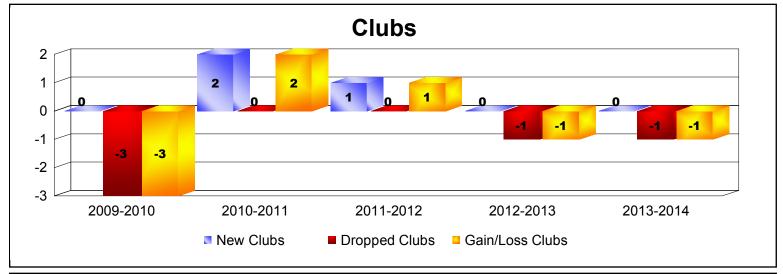

District U 1 QUEBEC As of June 2014 Cumulative

| Year      | New<br>Clubs | Dropped<br>Clubs | Gain/<br>Loss<br>Clubs | New<br>Members | Charter<br>Members | Reinstate<br>Members | Transfer<br>Members | Total<br>Member<br>Added | Total<br>Members<br>Dropped | Gain/<br>Loss<br>Members |
|-----------|--------------|------------------|------------------------|----------------|--------------------|----------------------|---------------------|--------------------------|-----------------------------|--------------------------|
| 2009-2010 | 0            | -3               | -3                     | 121            | 8                  | 4                    | 11                  | 144                      | -124                        | 20                       |
| 2010-2011 | 2            | 0                | 2                      | 134            | 40                 | 6                    | 4                   | 184                      | -124                        | 60                       |
| 2011-2012 | 1            | 0                | 1                      | 152            | 32                 | 10                   | 6                   | 200                      | -130                        | 70                       |
| 2012-2013 | 0            | -1               | -1                     | 107            | 0                  | 6                    | 2                   | 115                      | -195                        | -80                      |
| 2013-2014 | 0            | -1               | -1                     | 137            | 0                  | 10                   | 4                   | 151                      | -167                        | -16                      |
| Average   | 1            | -1               | 0                      | 130            | 16                 | 7                    | 5                   | 159                      | -148                        | 11                       |